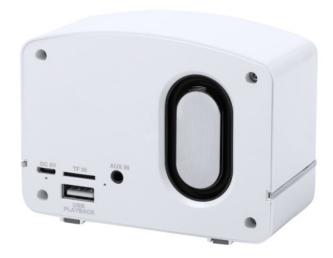

#### **Basic informations**

Material 1: Plastic (ABS)

Size: 98×71×57 mm

Bluetooth connection type: Bluetooth 5.0

Speaker output wattage: 3 W Battery capacity: 400 mAh

USB cable included: Not included Charging ports – Input: 1×Micro USB

### **Specification**

Vintage design bluetooth speaker with hands-free call function and micro SD reader. With plastic housing and rechargeable battery. Including USB charger cable.