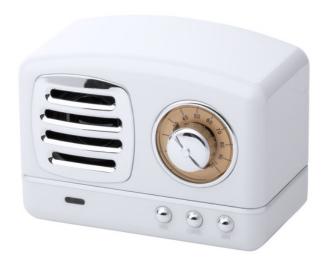

## KLIDE BLUETOOTH SPEAKER

#### **Basic informations**

Material 1: Plastic (ABS)

Size: 98×71×57 mm

Bluetooth connection type: Bluetooth 5.0

Speaker output wattage: 3 W Battery capacity: 400 mAh

USB cable included: Not included Charging ports – Input: 1×Micro USB

Color: White

### **Specification**

Vintage design bluetooth speaker with hands-free call function and micro SD reader. With plastic housing and rechargeable battery. Including USB charger cable.